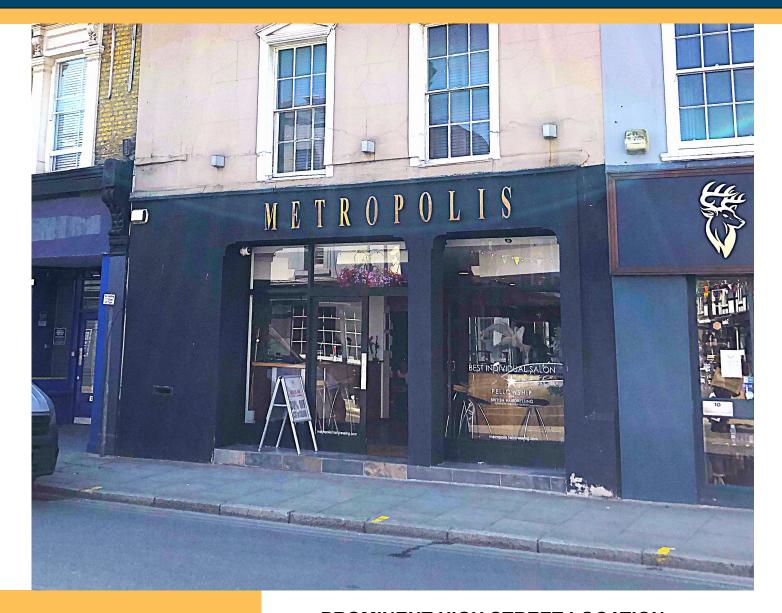

## 12 EDEN STREET, KINGSTON UPON THAMES KT1 1BB

Sneller Commercial Bridge House 74 Broad Street Teddington TW11 8QT

www.snellers.com

020 8977 2204

- PROMINENT HIGH STREET LOCATION
- NEW LEASE AVAILABLE
- ATTRACTIVE FULL-WINDOW FRONT SHOP
- OPERATING AS A WELL-STABLISHED HAIRDRESSER

#### DESCRIPTION

The property comprises the ground floor and basement of a mid terrace 4 storey building.

The property currently operates as a well established hairdresser which is attractively presented with an aluminium and single glazed shop front, recessed spotlighting, part ceramic tiled and part wood effect vinyl floor coverings. There is a WC to the rear.